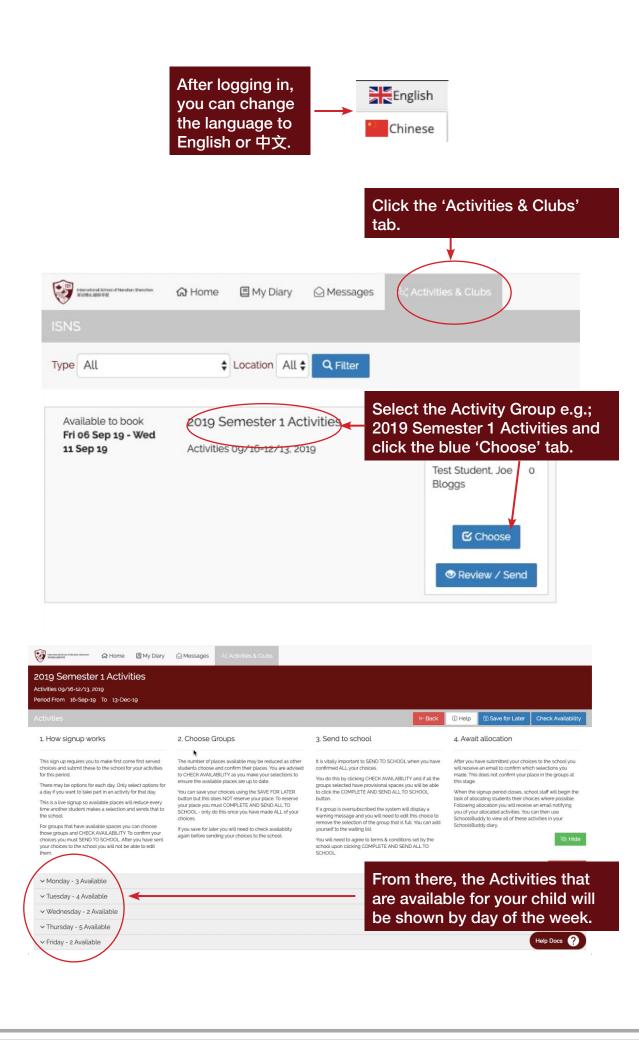

## How to select your child's CCAs in SchoolsBuddy

| Monday - 3 Available                                                                                                                                                                                                                                                                                                                                                                                                                                                                                                                                                                                           |        |                | _                   |                        |                                                                                                                                                                                                             |                | 🗎 Clear All |  |  |  |
|----------------------------------------------------------------------------------------------------------------------------------------------------------------------------------------------------------------------------------------------------------------------------------------------------------------------------------------------------------------------------------------------------------------------------------------------------------------------------------------------------------------------------------------------------------------------------------------------------------------|--------|----------------|---------------------|------------------------|-------------------------------------------------------------------------------------------------------------------------------------------------------------------------------------------------------------|----------------|-------------|--|--|--|
| Details<br>Brazilian Jiu Jitsu for kids                                                                                                                                                                                                                                                                                                                                                                                                                                                                                                                                                                        | Linked | Spaces         | <b>Wł</b><br>15;    | eligible               | e will appear for th                                                                                                                                                                                        | -              |             |  |  |  |
| Students will build coordination and body awareness by<br>doing movements that work on fine motor skills as well as<br>strength. The will improve their thinking skills and social<br>skill throught practice of movements and working with a<br>partner. Brazillian Jiu Jits will help build the students<br>confidence through learning techniques and then<br>applying these techniques in a controlled manner with a<br>partner. Drazing this martial art will also help to improve<br>the fitness of the student and build a life long love of<br>physical activity.<br>Students should wear gym clothes. |        |                | will see<br>the par |                        | events are set up as first come, first serve. Ye<br>ee the number of available spaces remaining<br>articular activity, and have the option to selec<br>activity or join the waiting list if it is currently |                |             |  |  |  |
| physical activity.                                                                                                                                                                                                                                                                                                                                                                                                                                                                                                                                                                                             |        |                |                     |                        |                                                                                                                                                                                                             |                |             |  |  |  |
| physical activity.                                                                                                                                                                                                                                                                                                                                                                                                                                                                                                                                                                                             |        | Test Stu       | ident, Jo           | oe Bloggs              | Choose (16 places left                                                                                                                                                                                      | Uwaiting list  | © N/A       |  |  |  |
| physical activity.                                                                                                                                                                                                                                                                                                                                                                                                                                                                                                                                                                                             |        | Test Stu<br>16 |                     | oe Bloggs<br>0 - 17:00 | T-410 Makerspace                                                                                                                                                                                            | • Waiting list | ⊠N⁄A        |  |  |  |

When you have made the correct selection, click the blue 'Check Availability' tab.

When clicked, a summary of all the selections made will be shown.

То

If you are happy with the selections made, click the blue 'COMPLETE and Send ALL to School' tab. If you wish to edit your choices this can also be done from this screen.