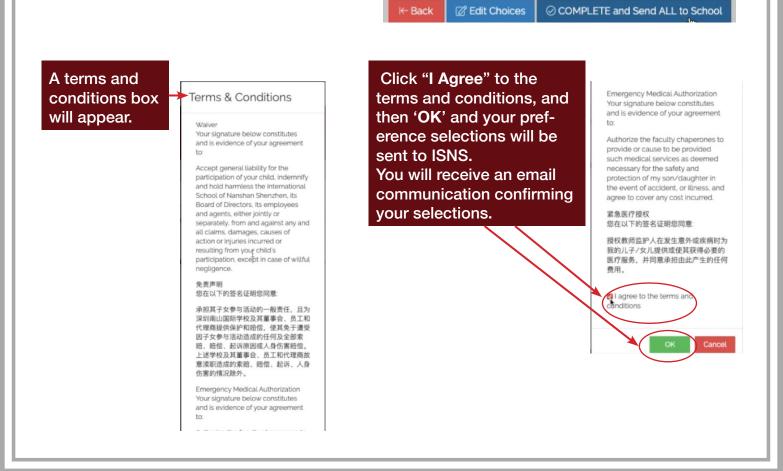

When we have the made the activities allocations, you will receive an email communication explaining which activities your child has been allocated or not allocated.

Your Diary will then be automatically populated with the time and date of the activities.